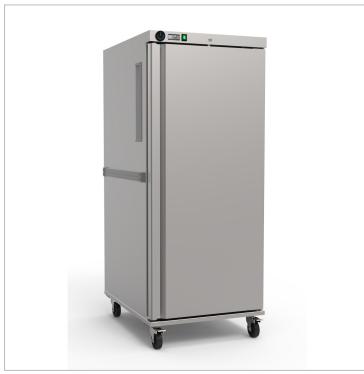

## Quick Overview

**HT-40S** 

- 40 pan capacity
- 30 90Â ° C
- Even convection heating
- Designed to be easily cleaned
- Solid S/S doors

Single Door Food Warmer Cart - HT-40S

- 40 pan capacity
- 30 90Â ° C

Description

- Even convection heating
- Designed to be easily cleaned
- Solid S/S doors
- Adjustable temp. control
- Buit in water tray to increase humidity
- Temperature gauge
- Low energy use design
- Castors
- 1 Year Parts and Labour Warranty