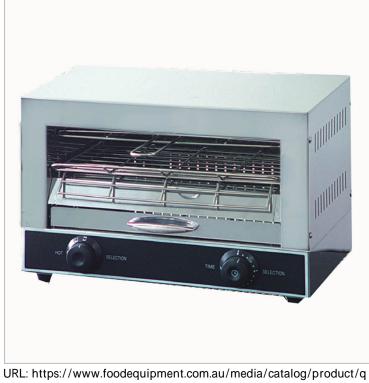

URL: https://www.toodequipment.com.au/media/catalog/product/q /t/qt-1-salamander.jpg Description

QT-1 Single infrared quartz element salamander griller toaster and timer

- Low electrical cost
- Toast top & bottom at once
- Heats up in seconds, timer control
- Very low Electrical Cost
- Super Fast infrared rays provide fast even cooking
- 4 Heating elements; AC220-240V/50Hz

## Single infrared quartz element salamander griller toaster and timer -QT-1

## Quick Overview

QT-1 Single infrared quartz element salamander griller toaster and timer

- Low electrical cost
- Super Fast infrared rays provide fast even cooking