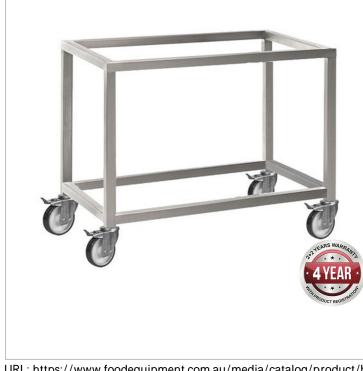

URL: https://www.foodequipment.com.au/media/catalog/product/b /m/bmt14-trolley.jpg Description

Without side panels Suits BM14\* Series • ALL STAINLESS STEEL • on 4 lockable castors

2 Years Parts and Labour + 2 Years Parts only Warranty with Product Registration

## Trolley for Countertop Bain Marie BMT14

## **Quick Overview**

Without side panels Suits BM14\* Series • ALL STAINLESS STEEL • on 4 lockable castors