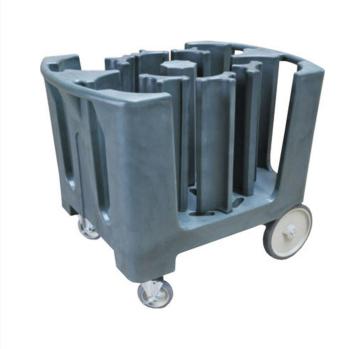

## Adjustable Dish Caddie -CPWK200-23

## **Quick Overview**

- No assembly required
- Swivel front castors with brake

URL: https://www.foodequipment.com.au/media/catalog/product/c /p/cpwk200-23-dish-caddie.jpg

Description

Adjustable Dish Caddie - CPWK200-23

- The adjustable plate carries
- Will hold plates from 11.5 to 33 cm
- 150 kg load
- · Handles both sides
- Single mould injection
- No assembly required
- Swivel front castors with brake Made from high-quality long-life Food Grade Polyethylene (PE)