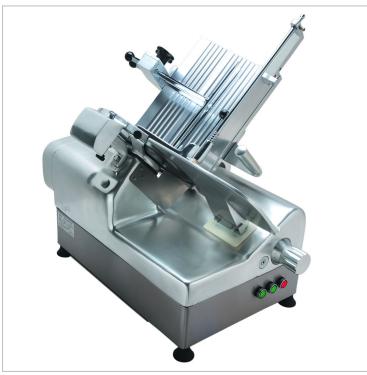

## Automatic Deli Slicer - AMS320B-Automatic

#### **Quick Overview**

Automatic Deli Slicer - AMS320B-Automatic

- · Aluminum magnesium cast alloy casting
- Polished and anodized surface
- Sleek design, no sharp edges, and corners, easy to clean

1

## Description

- Aluminum magnesium cast alloy casting
- · Polished and anodized surface
- Sleek design, no sharp edges, and corners, easy to clean
- Assembly and disassembly blade cover with security protection
- · Metal on and off switch
- Assembly and disassembly carrier with security protection
- The machine complying with CE standard
- Gear drive
- 812mmW x 642D x 880H; 87kg
- 230V; 370W; 10A outlet required
- 02-16 mm adjustable thickness Sharpener