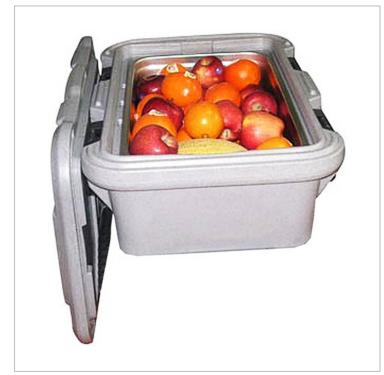

## CPWK007-28 Insulated Top Loading Food Carrier

**Quick Overview** 

倢 6.8 Litre Food Carrier

URL: https://www.foodequipment.com.au/media/catalog/product/c/p/cpwk007-28-food-carrier.jpg

Description

6.8 Litre Top Loading Food Carrier - CPWK007-28

Exterior: 440mmW × 380D × 205H

Interior: 305mmW x 245D x 100H

- Made from high quality long-life Food Grade Polyethylene (PE)
- · alkaline resistant
- shock resistant
- safe use range -40°C to 80°C
- easy to clean
- double thickness PE structure filled with polyurethane foam
- door gaskets to minimise heat/cold loss
- pressure relief valve for easy opening Our carriers are attractive, durable, practically unbreakable & will leave no taste or odour in foods