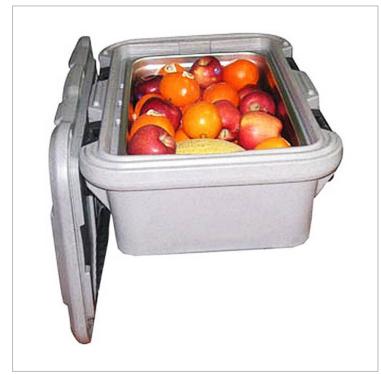

## CPWK011-27 Insulated Top Loading Food Carrier

**Quick Overview** 

• 11 Litre Food Carrier

11 Litre Top Loading Food Carrier - CPWK011-27 Exterior: 440mmW × 380D × 265H Interior: 305mmW × 245D × 160H Made from high quality long-life Food Grade Polyethylene (PE) • alkaline resistant • shock resistant • safe use range -40°C to 80°C • easy to clean • double thickness PE structure filled with polyurethane foam • door gaskets to minimise heat/cold loss • pressure relief valve for easy opening Our carriers are attractive, durable, practically unbreakable & will leave no taste or odour in foods