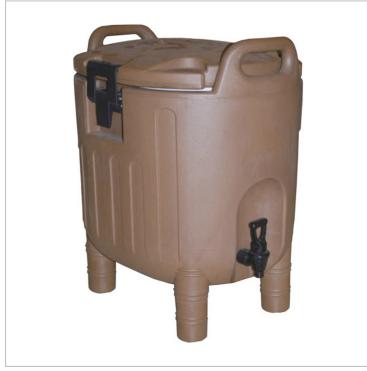

## CPWK035-21 Insulated Drink Dispenser

**Quick Overview** 

• 35 Litre with Spigot

URL: https://www.foodequipment.com.au/media/catalog/product/c /p/cpwk035-21-drink-dispenser.jpg

Description

35 Litre Insulated Drink Dispenser with Spigot - CPWK035-21

Exterior: 500mmW x 400D x 580H

Interior: 400mmW x 300D x 350H

Made from high quality long-life

Food Grade Polyethylene (PE)

- · Alkaline resistant
- Shock resistant
- Safe use range -40°C to 80°C
- Easy to clean