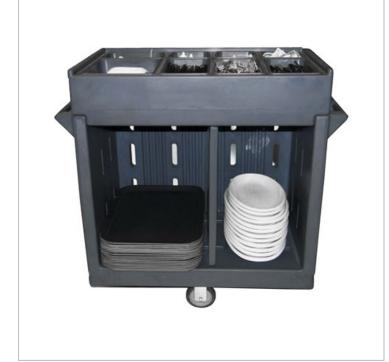

## CPWK300-20 Adjustable Dish Caddie

Description

Adjustable Dish Caddie - CPWK300-20

- Adjustable compartment post (horizontal or vertical)
- 150 kg load
- Handles both sides
- Single mould injection
- No assembly required
- Swivel front castors with brake Made from high quality long-life Food Grade Polyethylene (PE)