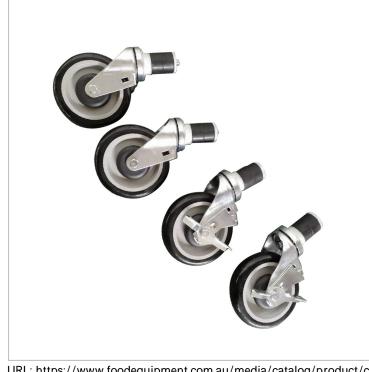

URL: https://www.foodequipment.com.au/media/catalog/product/c /a/castor-product-image.jpg Description

Castor Set for Economic Stainless Steel Benches: CASTOR-D41

2 with brake and 2 without brake

With this castor set, the total height of the economic stainless steel workbench will be 995mm

## Castor Set for Economic Stainless Steel Benches

**Quick Overview** 

2 with brake and 2 without brake

With this castor set, the total height of the economic stainless steel workbench will be 995mm