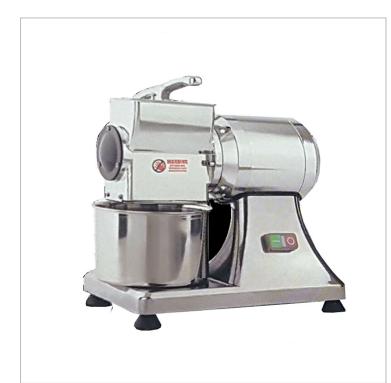

## Cheese Grater / Chopper - AK55C

## **Quick Overview**

- Feeder handle interlock Prevents grater from operating unless the handle is down
- Hopper hand guard grid For operator safety and injury prevention
- Direct gear driven motor Longer wear with no belts or chains to replace
- Stainless Steel pan and grater drum For sanitary operation and easy cleaning

Cheese Grater/Chopper

- Feeder handle interlock Prevents grater from operating unless the handle is down
- Hopper hand guard grid For operator safety and injury prevention
- Direct gear driven motor Longer wear with no belts or chains to replace
- Stainless Steel pan and grater drum For sanitary operation and easy cleaning

FOR GRATING HARD CHEESE ONLY

Dimension: 490mmW x 325D x 485H;

1 Year Return to Base Warranty

1

## Your Shipping Specifications

| Net Weight (Kg)     | 16                              |
|---------------------|---------------------------------|
| Width (mm)          | 490                             |
| Depth (mm)          | 325                             |
| Height (mm)         | 485                             |
| Packing Width (mm)  | 320                             |
| Packing Depth (mm)  | 490                             |
| Packing Height (mm) | 480                             |
| Power               | 240V; 550W; 10A Outlet Required |