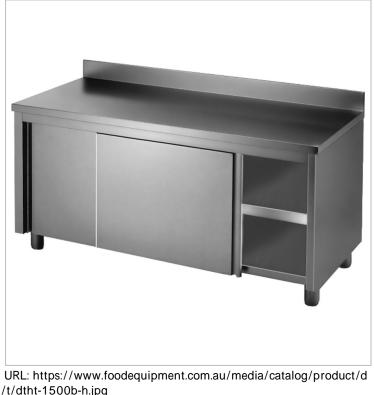

## DTHT-1500B-H Kitchen Tidy Workbench Cabinet with Splashback

Kitchen Tidy Workbench Cabinet with Splashback - DTHT-1500B-H

All Stainless Steel Workbench Cabinets with Handy Doors to Keep Kitchens Tidy and Hide Clutter Great for Open Kitchens

- 1500 mm Wide
- 700 mm Deep × 900 mm + 150 mm High
- Pre-Assembled with All Welded Joins
- Top & Frame Are 1.2 mm
- SUS304 Grade (18/8)
- Hairline Finish
- Doors Are 0.9 mm