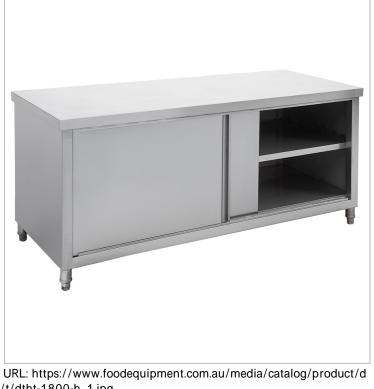

## DTHT6-1800-H Kitchen Tidy Workbench Cabinet

Kitchen Tidy Workbench Cabinet - DTHT-1800-H

1800 mm Wide All Stainless Steel Kitchen Tidy Workbench Cabinet with Doors

All Stainless Steel Workbench Cabinets with Handy Doors to Keep Kitchens Tidy and Hide Clutter Great for Open Kitchens

- 600 mm Deep × 900 mm High
- Pre-Assembled with All Welded Joins
- Top & Frame Are 1.2 mm
- SUS304 Grade (18/8)
- Hairline Finish
- Doors Are 0.9 mm

2 Years Parts only Warranty