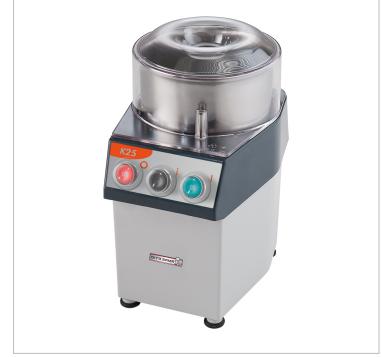

## Dito Sama Food processor 2.5 litre single speed 370w - K25

**Quick Overview** 

Table mounted cutter mixer. 2,5 litre capacity with stainless steel bowl and a single speed of 1500 rpm. Supplied with smooth blade rotor

## Description

K25 Food processor 2.5 litre single speed 370w

- Performance (up to): 1 kg/Cycle
- Capacity: 2.5 liter
- Direct shaft drive.
- Delivered with: [-] 2,5 liter stainless steel bowl with smooth edge "S" blade included
- Red OFF, green ON and PULSE buttons.
- Magnetic safety system and motor brake. Prevents machine from running when bowl lid swings away from magnetic switch or is open.
- Parts in contact with food are removable and dishwasher safe.
- Pulse function to coarse chopping.
- Productivity suitable for 10-50 meals per service.
- Power: 370 watts.
- Speed motor: 1.500 rpm.
- IP55 waterproof control panel.
- All polycarbonate plastic, stainless steel bowl and transparent lid with central hole to add ingredients during the preparations.
- Compact and portable design.