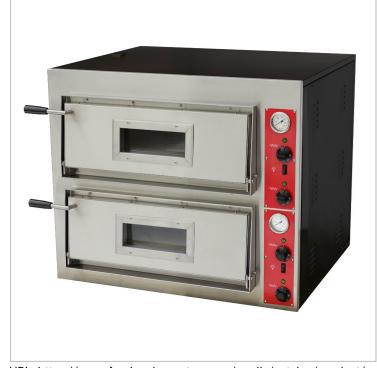

## URL: $https://www.foodequipment.com.au/media/catalog/product/e/p/ep-1-sde\_1.jpg \\$

Description

Black Panther - EP-1-SDE / Pizza Deck Oven

Temperature Range 50°c - 500°c

- Fast, Hot(500°c) & Compact
- Superior Insulation
- Exclusively Made For F.E.D. Can Also Fit One Large Australian Baking Tray Per Deck
- 6 X 30cm Pizzas Per Deck
- Double Deck Pizza Oven
- Temperature read-out
- Stone Sole
- Interior Light
- Viewing Window
- Top And Bottom Controls For Perfect Cooking
- Balanced oven doors for safe opening
- Color of the body: black
- Color of the front panel: stainless steel

## EP-1-SDE - Black Panther Pizza Deck Oven

## **Quick Overview**

- Fast, Hot(500°c) & Compact
- Superior Insulation
- Exclusively Made For F.E.D. Can Also Fit One Large Australian Baking Tray Per Deck
- 6 X 30cm Pizzas Per Deck
- Double Deck Pizza Oven
- Stone Sole
- Interior Light
- Viewing Window
- Top And Bottom Controls For Perfect Cooking
- Color of the body: black
- Color of the front panel: stainless steel