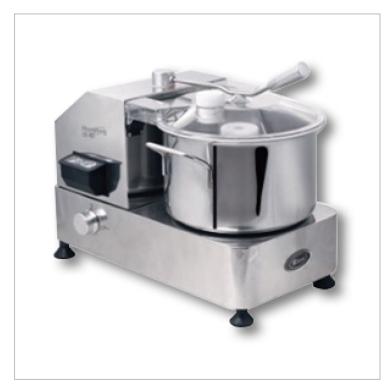

### Description

HR-12 Compact Food Process 12L

- Variable Speed
- See-through lid to monitor processing from start to finish
- Stainless steel bowl with locking mechanism
- Stainless steel blade assembly
- Easy to use & clean
- Compact model
- Additional ingredient can be added while processing

## HR-12 Compact Food Process 12L

### **Quick Overview**

- Variable Speed
- See-through lid to monitor processing from start to finish
- Stainless steel bowl with locking mechanism
- Stainless steel blade assembly
- Easy to use & clean
- Compact model
- Additional ingredient can be added while processing