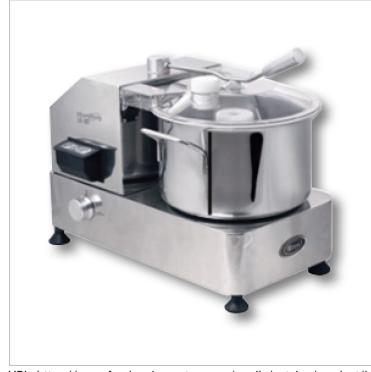

URL: https://www.foodequipment.com.au/media/catalog/product/h /r/hr-6.jpg Description

HR-6 Compact Food Process 6L

- Variable Speed
- · See-through lid to monitor processing from start to finish
- Stainless steel bowl with locking mechanism
- Stainless steel blade assembly
- · Easy to use & clean
- Compact model
- Additional ingredient can be added while processing

## HR-6 Compact Food Process 6L

## Quick Overview

- Variable Speed
- See-through lid to monitor processing from start to finish
- Stainless steel bowl with locking mechanism
- Stainless steel blade assembly
- Easy to use & clean
- Compact model
- Additional ingredient can be added while processing