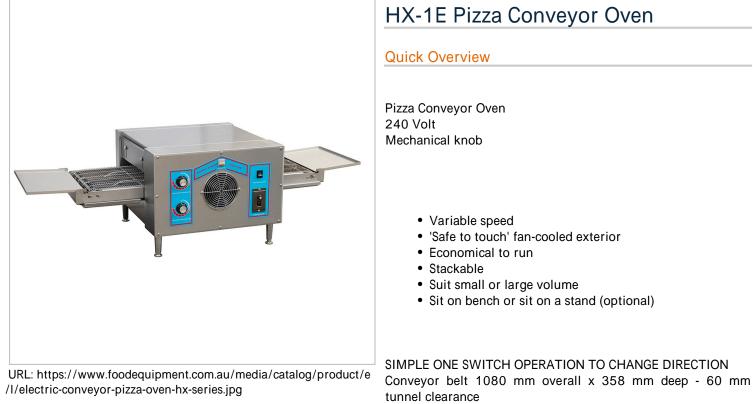

Overall width: 1380 mm; chamber body (exterior): 560W x 555D x 420H (includes 100 mm feet)

Description

Pizza Conveyor Oven 240 Volt

Mechanical knob

- · Variable speed
- · 'Safe to touch' fan-cooled exterior
- Economical to run
- Stackable
- Suit small or large volume
- Sit on bench or sit on a stand (optional)

SIMPLE ONE SWITCH OPERATION TO CHANGE DIRECTION

Conveyor belt 1080 mm overall x 358 mm deep - 60 mm tunnel clearance

Overall width: 1380 mm; chamber body (exterior): 560W x 555D x 420H (includes 100 mm feet)