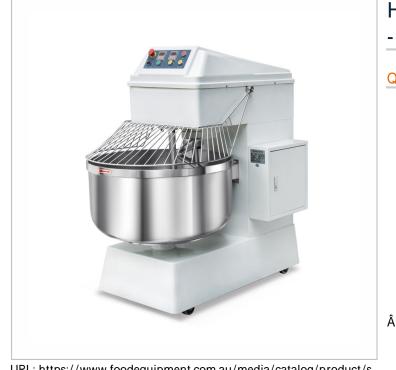

## Heavy Duty Professional Spiral Mixers - FS200M

## **Quick Overview**

- 200 ltr
- Manual Control Panel
- Patented design
- · Stainless steel cover with safe guard
- · Stainless steel bowl, hooks and shaft
- Strong & durable
- Clean easily
- · Heavy duty castors

URL: https://www.foodequipment.com.au/media/catalog/product/s /p/spiral-mixer-fs100m\_1\_1.jpg Description

Heavy Duty Professional Spiral Mixers - FS200M

- 200 ltr
- Manual Control Panel
- Patented design
- Schneider contactor
- 2 motors 1 for bowl & 1 for hook
- Fixed head
- · Stainless steel cover with safe guard
- Stainless steel bowl, hooks and shaft
- Overheat protector
- Strong & durable
- Clean easily
- Heavy duty castors
- Max Dry Ingredients\*: 75kg