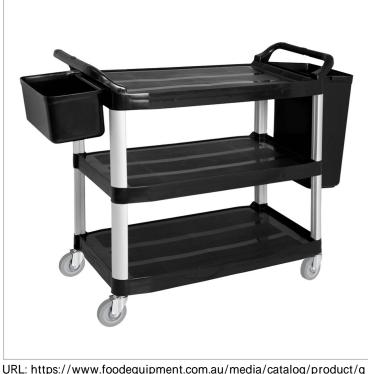

## **Quick Overview**

JD-UC340 Utility Trolley with Extra Bin and Cutlery Bin

Made from high quality Polypropylene

- Swivel castors
- 3-shelf
- Handy baskets

URL: https://www.foodequipment.com.au/media/catalog/product/g /r/group-jd-uc340-utility-trolley.jpg

## Description

JD-UC340 Utility Trolley with Extra Bin and Cutlery Bin

Made from high quality Polypropylene

- Swivel castors
- 3-shelf
- Handy baskets

12 Months Parts only Warranty