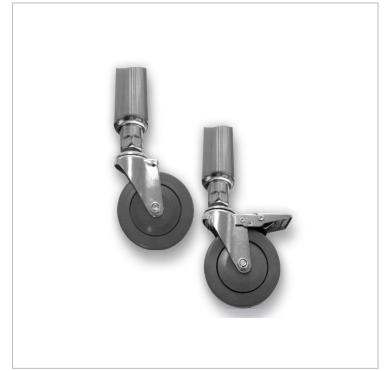

## **Quick Overview**

Set of four legs & lockable castors

42mm Ø x 100mm Ø castor x 850 High

 $\label{lem:url:loss} \begin{tabular}{ll} URL: $https://www.foodequipment.com.au/media/catalog/product/c/a/castor-lc-02a-lc-01a\_1.jpg \end{tabular}$ 

Description

Lockable Castor set of 4 for F.E.D. All Stainless Steel benches - LC-01/A

42mm Ø x 100mm Ø castor x 850 High

2x Castor with Brake 2x Castor no Brake

2 Years Parts only Warranty

•