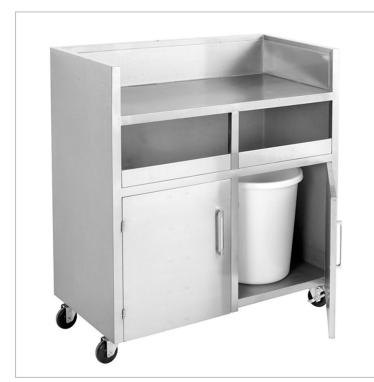

## DOUBLE MOBILE BIN STATION ALL STAINLESS STEEL

- 550 mm deep × 1260 mm high
- Two doors with storage compartments
- Castors

Description

### DOUBLE MOBILE BIN STATION ALL STAINLESS STEEL

- 550 mm deep × 1260 mm high
- Two doors with storage compartments
- Castors

2 Years Parts only Warranty

1