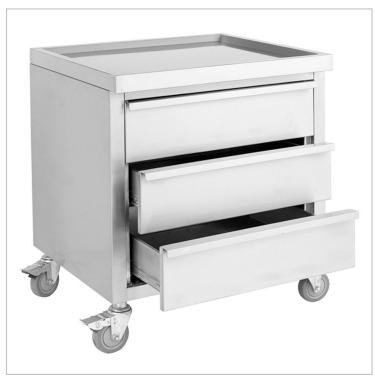

# MDS-6-700 Mobile Work Stand with 3 Drawers

#### **Quick Overview**

MDS-6-700 Mobile Work Stand with 3 Drawers ALL STAINLESS STEEL

- 600 mm deep × 900 mm high
- 3 x drawers
- Castors

MDS-6-700 Mobile Work Stand with 3 Drawers ALL STAINLESS STEEL

- 600 mm deep × 900 mm high
- 3 x drawers
- Castors