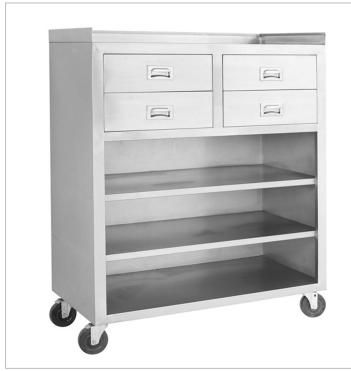

## MS116 Mobile cabinet with 4 Drawers and 3 Shelves

## **Quick Overview**

MS116 Mobile cabinet with 4 Drawers and 3 Shelves ALL STAINLESS STEEL

- 540 mm deep × 1400 mm high
- 4 x drawers
- Three levels of solid shelving

MS116 Mobile cabinet with 4 Drawers and 3 Shelves ALL STAINLESS STEEL

- 540 mm deep × 1400 mm high
- 4 x drawers
- Three levels of solid shelving

2 Years Parts only Warranty

1