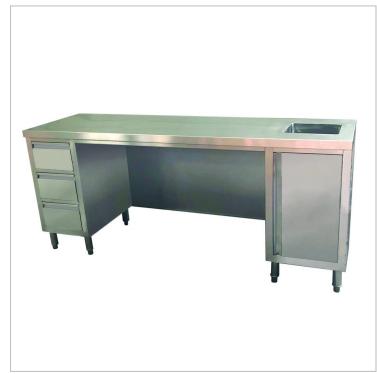

## Multipurpose Utility Bench with Sink - SS6-2100R-H

## **Quick Overview**

- 610mm deep
- 3 drawers
- Bowl size: 300(W) x 300(D) x 300(H) mm
- Cabinet comes fully assembled
- 304 grade Stainless Steel
- Hygienic and easy to clean

Multipurpose Utility Bench with Sink - SS6-2100R-H

- 610mm deep
- 3 drawers
- Bowl size: 300(W) x 300(D) x 300(H) mm
- Cabinet comes fully assembled
- 304 grade Stainless Steel
- Hygienic and easy to clean

2 Years Parts only Warranty

1