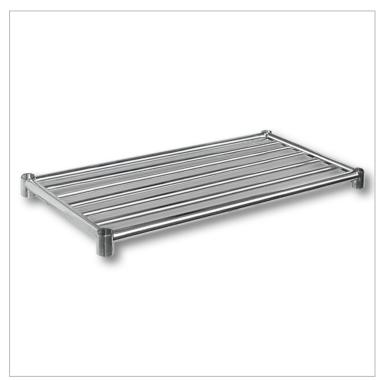

# PRU7 Pot Rack Undershelf

### **Quick Overview**

ALL STAINLESS STEEL

URL: https://www.foodequipment.com.au/media/catalog/product/p/r/pru6-0900\_a\_1\_1.jpg

### Description

All Stainless Steel Pot Undershelf

- 1.2mm SUS304 (18/8); BA finish
- outer frame tubes: 38 Ø 1.2 mm tube
- inner tubes: 25 Ø 1 mm tube with 40 mm spacing

1