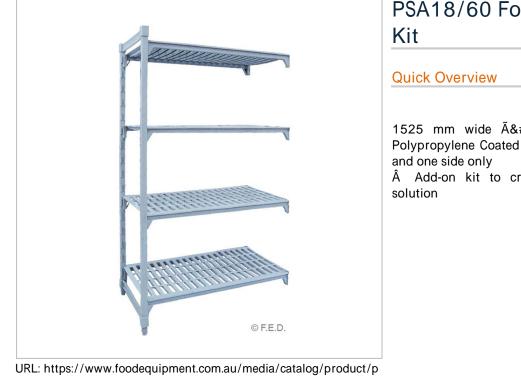

PSA18/60 Four Tier Shelving Add-on Kit

1525 mm wide  $\tilde{A}\&\#x97;$  455 deep  $\tilde{A}\&\#x97;$  1800 high Polypropylene Coated Steel Shelving with four Vented Shelves and one side only

Add-on kit to create your own revolutionary shelving solution

URL: https://www.foodequipment.com.au/media/catalog/product/p /s/psa18-60-shelf.jpg Description

1525 mm wide × 455 deep × 1800 high Four Tier Polypropylene Coated Steel Shelving Kit with four Vented Shelves and one side only - PSA18/60