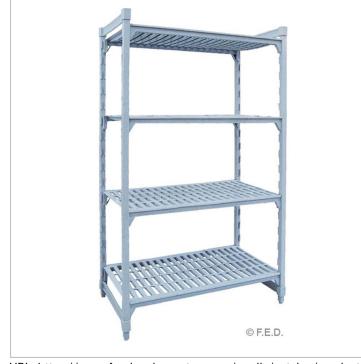

PSU18/60 Four Tier Shelving Kit

**Quick Overview** 

1525 mm wide  $\tilde{A}$ — 455 deep  $\tilde{A}$ — 1800 high Polypropylene Coated Steel Shelving with four Vented Shelves  $\hat{A}$  A revolutionary shelving system that makes storage easy in any environment, wet or dry

URL: https://www.foodequipment.com.au/media/catalog/product/p /s/psu18-60-shelf.jpg Description

1525 mm wide × 455 deep × 1800 high

Four Tier Polypropylene Coated Steel Shelving Kit with four Vented Shelves - PSU18/60