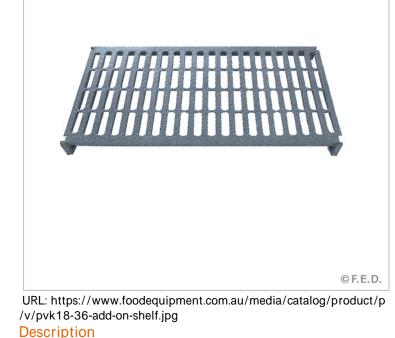

## PVK18/36 additional shelf

**Quick Overview** 

910 mm wide  $\tilde{A}\&\#x97;\,455$  deep Polypropylene Coated Steel Shelf

Add extra shelves as needed to create your own revolutionary shelving solutions

910 mm wide × 455 deep Polypropylene Coated Steel Shelf - PVK18/36

- Add extra shelves as needed to create your own revolutionary shelving solution.
- Environmentally friendly and rust-free shelving.
- A revolutionary shelving system that makes storage easy in any environment, wet or dry.
- Easy to adjust and configure.
- Easy to clean.
- Extremely durable, strong and stable.