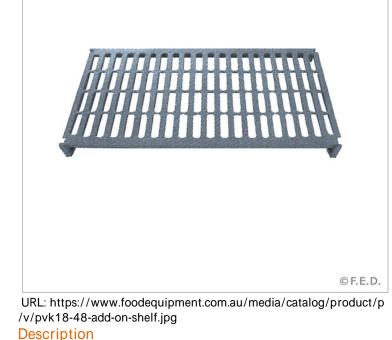

## PVK18/48 additional shelf

**Quick Overview** 

1220 mm wide  $\tilde{A}\&\#x97;\,455$  deep Polypropylene Coated Steel Shelf

Add extra shelves as needed to create your own revolutionary shelving solutions

Description

1220 mm wide × 455 deep Polypropylene Coated Steel Shelf - PVK18/48

- Add extra shelves as needed to create your own revolutionary shelving solution.
- Environmentally friendly and rust-free shelving.
- A revolutionary shelving system that makes storage easy in any environment, wet or dry.
- Easy to adjust and configure.
- Easy to clean.
- Extremely durable, strong and stable.