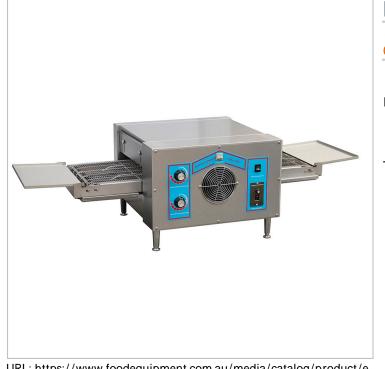

## URL: https://www.foodequipment.com.au/media/catalog/product/e /I/electric-conveyor-pizza-oven-hx-2e.jpg Description

Pizza Conveyor Oven 415 Volt

Mechanical knob

Three Phase

- Variable speed
- 3 minutes average pizza
- "Safe to touch" fan-cooled exterior
- Economical to run
- Stackable
- Suit small or large volume
- Sit on bench or sit on a stand (optional)

## Pizza Conveyor Oven HX-2E

**Quick Overview** 

Mechanical knob

Three Phase

- Variable speed
- 3 minutes average pizza
- "Safe to touch"Â fan-cooled exterior
- · Economical to run
- Stackable
- Suit small or large volume
- Sit on bench or sit on a stand (optional)