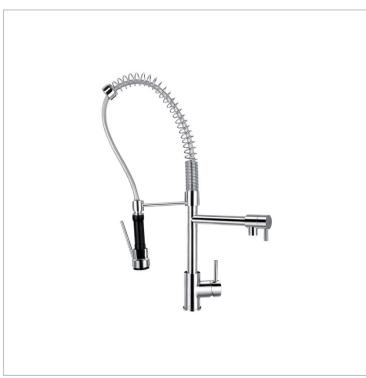

#### **Quick Overview**

Pre-rinse Faucet/Pot Filter

700mm High

Watermark Kitchen Faucet with Brass Body, High Polished, Chromed Plated

Ø35mm Ceramic cartridge

Two G1/2-450mm flexible hoses

4star/7.5L

#### Pre-rinse Faucet/Pot Filter

- 700mm High
- · Watermark Kitchen Faucet with Brass Body, High Polished, Chromed Plated
- Ceramic cartridge, Zinc alloy lever, Polished chrome
- Ø35mm Ceramic cartridge
- Two G1/2-450mm flexible hoses
- 4star/7.5L
- Recommended Pressure Range: 0.1-0.5 MPa Max
- Continuous Working Pressure: 1.0 MPa Max
- Continuous Working Temperature: 80 Degree
- Packing: Export standard packing
- No leakage after 500, 000 times' use
- Single Handle
- · Hot and cold
- Pull Out Spray
- Deck Mounted