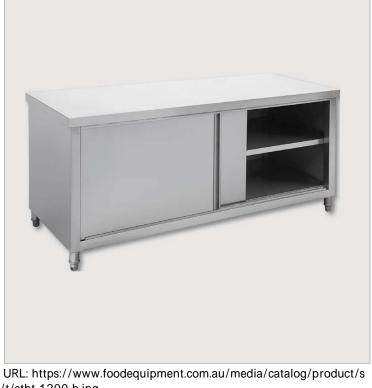

Quality Grade 304 S/S Pass though cabinet (both side) - STHT-1200-H

**Quick Overview** 

Quality Grade 304 S/S Pass though cabinet ( both side) - STHT-1200-H

• 700mm Deep x 900mm High

URL: https://www.foodequipment.com.au/media/catalog/product/s /t/stht-1200-h.jpg Description

Quality Grade 304 S/S Pass though cabinet (both side) - STHT-1200-H

QUALITY 304 GRADE S/S CABINETS with HANDY DOORS & DRAWERS TO KEEP KITCHENS TIDY and HIDE CLUTTER

- Great for open kitchens
- •

Come with instruction manual & tools

- Top 1.2mm; SUS304 grade (18/8)
- Doors are 0.9mm S/S

2 Years Parts only Warranty