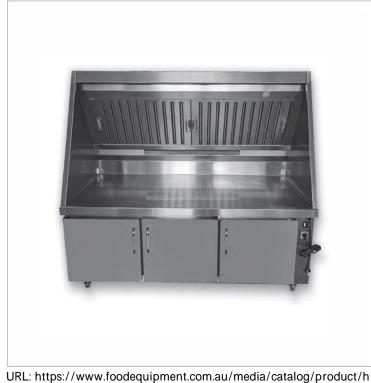

URL: https://www.foodequipment.com.au/media/catalog/product/h /o/hood-workbench-system-hb1500-750\_1.jpg Description

Range Hood and Workbench System - HB1800-750

- · Made for electrical appliances up to 8kw
- Can handle a 3-phase unit
- Fit up 3 or 4 appliances
- Quiet motor with plenty of suction power
- Made in 304 stainless steel for easy cleaning
- LED lights for great illumination when cooking
- Fitted with 3 standard removable filters
- Fitted with a Polyester Filter (that you change every 8-12 weeks)

## Range Hood and Workbench System -HB1800-750

## **Quick Overview**

- Made for electrical appliances up to 8kw
- Can handle a 3-phase unit
- Fit up 3 or 4 appliances
- Quiet motor with plenty of suction power
- Made in 304 stainless steel for easy cleaning