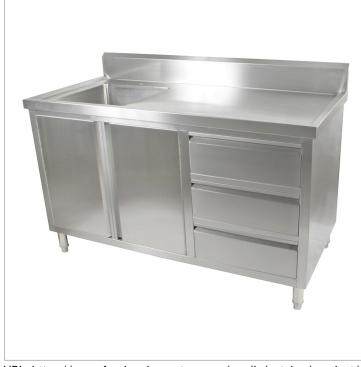

## Description

Great for open kitchens Left Sink 1500 mm wide ALL STAINLESS STEEL KITCHEN TIDY CABINET WITH SINK, DOORS & DRAWERS

- 600 mm deep × 900 mm high + 150 mm splashback
- "Punched" bowls
- Bowl size 400mmW × 400D × 300H
- 90 mm Ø drain hole
- Pre-assembled with all welded joins
- Top: 1.2 mm; SUS304 grade
- Doors & drawers are 0.9 mm
- Tops have reinforced lining
- Cabinets come fully assembled

## SC-6-1500L-H Cabinet with Left Sink

## **Quick Overview**

Great for open kitchens Left Sink 1500 mm wide ALL STAINLESS STEEL KITCHEN TIDY CABINET WITH SINK, DOORS & DRAWERS

- 600 mm deep × 900 mm high + 150 mm splashback
- "Punched" bowls
- Bowl size 400mmW × 400D × 300H
- 90 mm Ø drain hole
- Pre-assembled with all welded joins
- Top: 1.2 mm; SUS304 grade
- Doors & drawers are 0.9 mm
- Tops have reinforced lining
- Cabinets come fully assembled