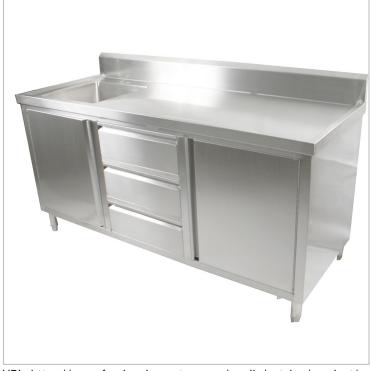

## **Quick Overview**

Great for open kitchens Left Sink 2100 mm wide ALL STAINLESS STEEL KITCHEN TIDY CABINET WITH SINK, DOORS & DRAWERS

- 600 mm deep × 900 mm high + 150 mm splashback
- "Punched" bowls
- Bowl size 400mmW × 400D × 300H
- 90 mm Ø drain hole
- Pre-assembled with all welded joins
- Top: 1.2 mm; SUS304 grade
- Doors & drawers are 0.9 mm
- Tops have reinforced lining
- Cabinets come fully assembled

## Description

Great for open kitchens Left Sink 2100 mm wide ALL STAINLESS STEEL KITCHEN TIDY CABINET WITH SINK, DOORS & DRAWERS

- 600 mm deep × 900 mm high + 150 mm splashback
- "Punched" bowls
- Bowl size 400mmW × 400D × 300H
- 90 mm Ø drain hole
- · Pre-assembled with all welded joins
- Top: 1.2 mm; SUS304 grade
- Doors & drawers are 0.9 mm
- Tops have reinforced lining
- Cabinets come fully assembled