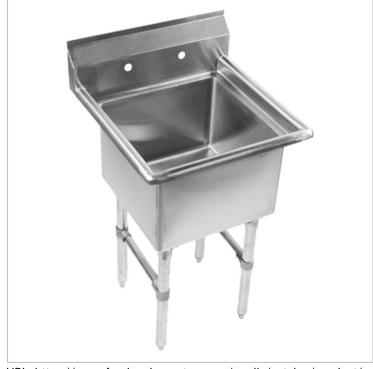

SKBEN01-1818N Stainless Steel Sink with Basin

## **Quick Overview**

- 304 Grade Stainless Steel
- 584 mmw × 610D × 1120H
- 90 mm Ø Drain Holes

URL: https://www.foodequipment.com.au/media/catalog/product/s /k/skben01-1818n.jpg Description

Stainless Steel Sink with Basin - SKBEN01-1818N

- 304 Grade Stainless Steel
- 584 mmw × 610D × 1120H
- 90 mm Ø Drain Holes

2 Years Parts only Warranty