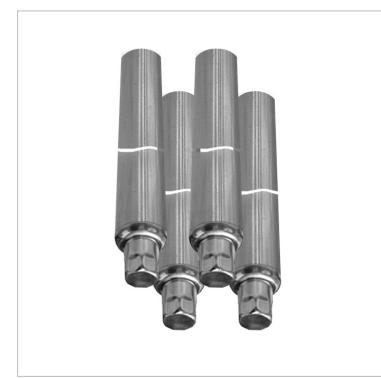

## **Quick Overview**

**ALL STAINLESS STEEL** 

Set of four legs 42 mm stainless steel legs with adjustable disc feet

(not gal. and plastic)

URL: https://www.foodequipment.com.au/media/catalog/product/s/s/ssleg-4-leg-kit-for-fed-benches.jpg

Description

Set of 4 Legs for F.E.D. benches

All Stainless Steel benches - SS-LEG/4

42 mm Ø stainless steel legs with adjustable disc feet (not gal. and plastic)

42mm Ø x 850 High each

2 Years Parts only Warranty