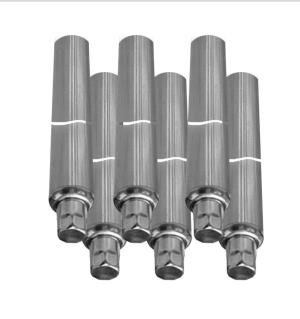

## **Quick Overview**

**ALL STAINLESS STEEL** 

Set of six legs 42 mm stainless steel legs with adjustable disc feet

(not gal. and plastic)

URL: https://www.foodequipment.com.au/media/catalog/product/s/s/ssleg-6.jpg

Description

Set of 6 Legs for F.E.D. benches

All Stainless Steel benches - SSLEG/6

42 mm Ø stainless steel legs with adjustable disc feet (not gal. and plastic)

42mm Ø x 850 High each

2 Years Parts only Warranty