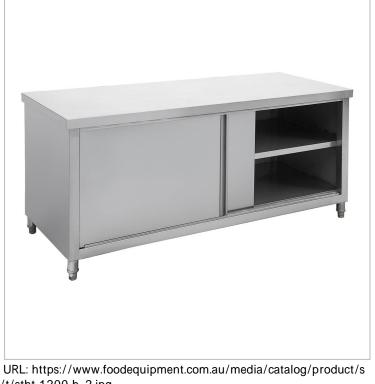

## STHT6-1200-H Kitchen Tidy Pass-Thru Workbench Cabinet

## **Quick Overview**

- 1200 mm Wide
- 600 mm Deep × 900 mm High
- SUS304 Grade
- Hairline Finish
- Doors on both sides

URL: https://www.foodequipment.com.au/media/catalog/product/s /t/stht-1200-h\_2.jpg Description

Kitchen Tidy Pass-Thru Workbench Cabinet - STHT-1200-H

All Stainless Steel Workbench Cabinets with Handy Doors on Both Sides to Keep Kitchens Tidy and Hide Clutter Great for Open Kitchens

- 1200 mm Wide
- 600 mm Deep × 900 mm High
- Pre-Assembled with All Welded Joins
- Top & Frame Are 1.2 mm
- SUS304 Grade
- Hairline Finish
- Doors are 0.9 mm
- Doors on both sides