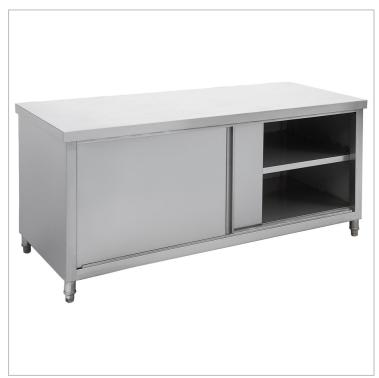

## STHT6-1500-H Kitchen Tidy Pass-Thru Workbench Cabinet 1500mm

## **Quick Overview**

- 1500 mm Wide
- 600 mm Deep × 900 mm High
- SUS304 Grade (18/8)
- Hairline Finish
- Doors are 0.9 mm
- Doors on both sides

Kitchen Tidy Pass-Thru Workbench Cabinet 1500mm - STHT6-1500-H

All Stainless Steel Pass-Thru Workbench Cabinets with Handy Doors to Keep Kitchens Tidy and Hide Clutter Great for Open Kitchens

- 1500 mm Wide
- 600 mm Deep × 900 mm High
- Pre-Assembled with All Welded Joins
- Top & Frame Are 1.2 mm
- SUS304 Grade (18/8)
- Hairline Finish
- Doors are 0.9 mm
- Doors on both sides