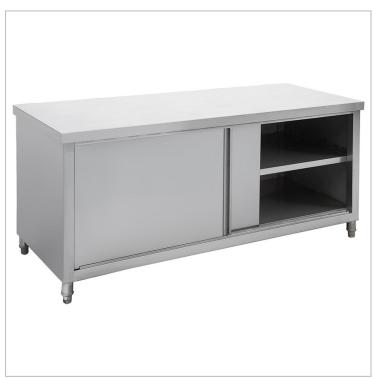

## STHT6-1800-H Kitchen Tidy Pass-Thru Workbench Cabinet 1800mm

## **Quick Overview**

- 1800 mm Wide
- 600 mm Deep × 900 mm High
- SUS304 Grade (18/8)
- Hairline Finish
- Doors are 0.9 mm
- Doors on both sides

Kitchen Tidy Pass-Thru Workbench Cabinet 1800mm - STHT6-1800-H

All Stainless Steel Pass-Thru Workbench Cabinets with Handy Doors to Keep Kitchens Tidy and Hide Clutter Great for Open Kitchens

- 1800 mm Wide
- 600 mm Deep × 900 mm High
- Pre-Assembled with All Welded Joins
- Top & Frame Are 1.2 mm
- SUS304 Grade (18/8)
- Hairline Finish
- Doors are 0.9 mm
- Doors on both sides