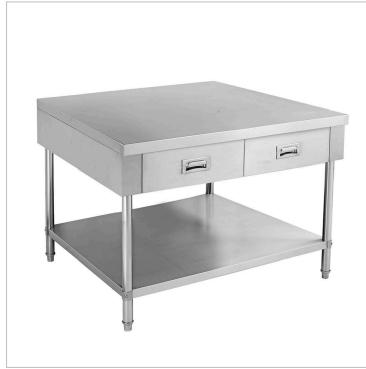

## SWBD-6-1200 Work bench with 2 Drawers and Undershelf

## **Quick Overview**

SWBD-6-1200 Work bench with 2 Drawers and Undershelf ALL STAINLESS STEEL

- 600 mm deep × 900 mm high
- 2 x drawers
- Solid undershelf

SWBD-6-1200 Work bench with 2 Drawers and Undershelf ALL STAINLESS STEEL

- 600 mm deep × 900 mm high
- 2 x drawers
- Solid undershelf

2 Years Parts only Warranty

1