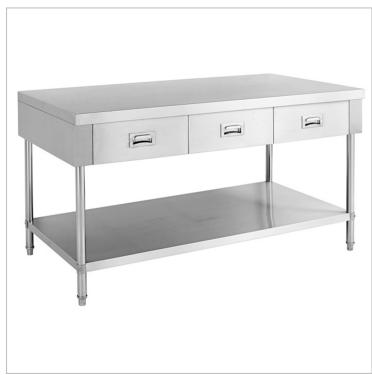

# SWBD-6-1500 Work bench with 3 Drawers and Undershelf

#### **Quick Overview**

SWBD-6-1500 Work bench with 3 Drawers and Undershelf ALL STAINLESS STEEL

- 600 mm deep × 900 mm high
- 3 x drawers
- Solid undershelf

SWBD-6-1500 Work bench with 3 Drawers and Undershelf ALL STAINLESS STEEL

- 600 mm deep × 900 mm high
- 3 x drawers
- Solid undershelf

2 Years Parts only Warranty

1