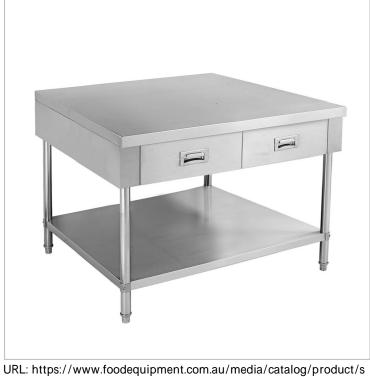

URL: https://www.foodequipment.com.au/media/catalog/product/s /w/swbd-7-0900.jpg Description

SWBD-7-0900 Work bench with 2 Drawers and Undershelf ALL STAINLESS STEEL

- 700 mm deep  $\times$  900 mm high
- 2 x drawers
- Solid undershelf

## SWBD-7-0900 Work bench with 2 Drawers and Undershelf

**Quick Overview** 

SWBD-7-0900 Work bench with 2 Drawers and Undershelf ALL STAINLESS STEEL

- 700 mm deep  $\times$  900 mm high
- 2 x drawers
- Solid undershelf