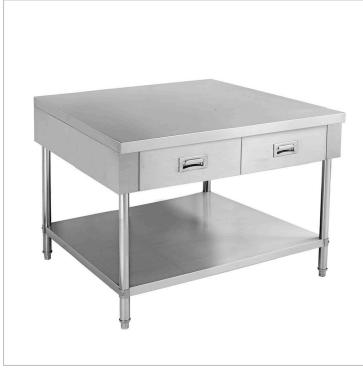

# SWBD-7-1200 Work bench with 2 Drawers and Undershelf

#### **Quick Overview**

SWBD-7-1200 Work bench with 2 Drawers and Undershelf

ALL STAINLESS STEEL

• 700 mm deep × 900 mm high • 2 x drawers • Solid undershelf

Description

SWBD-7-1200 Work bench with 2 Drawers and Undershelf

#### ALL STAINLESS STEEL

- 700 mm deep × 900 mm high
- 2 x drawers
- Solid undershelf

2 Years Parts only Warranty

1