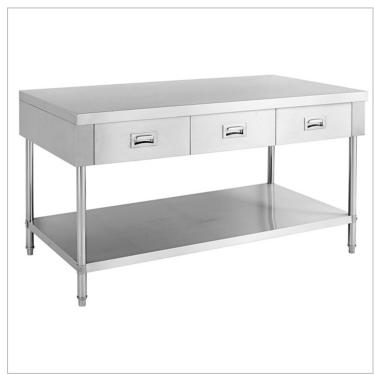

## SWBD-7-1500 Work bench with 3 Drawers and Undershelf ALL STAINLESS STEEL

- 700 mm deep × 900 mm high
- 3 x drawers
- Solid undershelf

# SWBD-7-1500 Work bench with 3 Drawers and Undershelf

#### **Quick Overview**

SWBD-7-1500 Work bench with 3 Drawers and Undershelf ALL STAINLESS STEEL

- 700 mm deep × 900 mm high
- 3 x drawers
- Solid undershelf

1