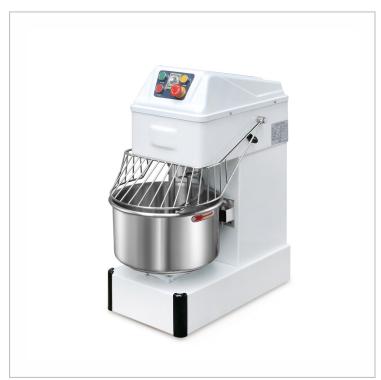

## Spiral Mixers - FS20M

## **Quick Overview**

- Manual Control Panel
- Stainless steel cover with safe guard
- CE certification
- Strong & durable
- Clean easily
- Fully automatic
- 21 ltrÂ
- Max Dry Ingredients\*: 8kg

Spiral Mixers FS Series - FS20M

- Manual Control Panel
- Stainless steel cover with safe guard
- CE certification
- Strong & durable
- Clean easily
- Fully automatic
- 21 ltr
- Max Dry Ingredients\*: 8kg

.

Dimension:

390mm X 730mm X 900mm