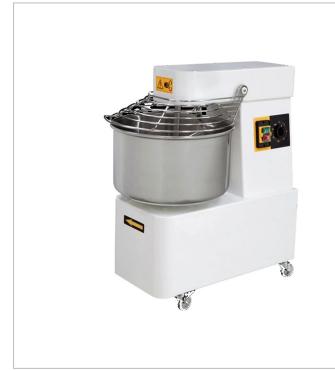

## Spiral Mixers - SFM30

## **Quick Overview**

- Speed: Bowl 10RPM, Spiral arm 120RPM
- · Italian made
- Hygenic stainless steel body
- Stainless steel bowl hooks & shaft
- Lift up safety guard
- Castors
- Simple to use controls
- Timer
- Max Dry Ingredients\*:12kg

Spiral Mixers SF Series

This dough mixer is perfect for bakeries or pizzerias looking to mix together their dough for the best bread or pizza bases possible. It comes included with a stainless steel bowl, hooks and shaft.

Fixed Head:

32 Litre / 25kg Dough

Features:

- Speed: Bowl 10RPM, Spiral arm 120RPM
- Italian made
- Hygenic stainless steel body
- Stainless steel bowl hooks & shaft
- · Lift up safety guard
- Castors

| 424mmW X 735D X 805H                                                                                                                                            |                               |
|-----------------------------------------------------------------------------------------------------------------------------------------------------------------|-------------------------------|
| Maximum capacities In all cases are based on dry bread flour and a MINIMUM of 55% water and/or using the incorrect speed can cause damage & will void warranty. | content. Overloading machines |
| 2 Years Parts and Labour Warranty                                                                                                                               |                               |
|                                                                                                                                                                 |                               |
|                                                                                                                                                                 |                               |
|                                                                                                                                                                 |                               |
|                                                                                                                                                                 |                               |
|                                                                                                                                                                 |                               |
|                                                                                                                                                                 |                               |
|                                                                                                                                                                 |                               |
|                                                                                                                                                                 |                               |
|                                                                                                                                                                 |                               |
|                                                                                                                                                                 |                               |
|                                                                                                                                                                 |                               |

Simple to use controlsTimer

Dimension:

• Max Dry Ingredients\*:12kg