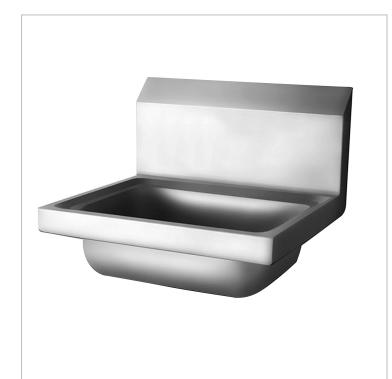

## **Quick Overview**

SHY-2N Stainless Steel Hand Basin

- All Stainless Steel Hand Basin
- 430Mmw × 390D × 350 H
- 48 Mm Ø Drain Hole

SHY-2N Stainless Steel Hand Basin

- All Stainless Steel Hand Basin
- 430Mmw × 390D × 350 H
- 48 Mm Ø Drain Hole